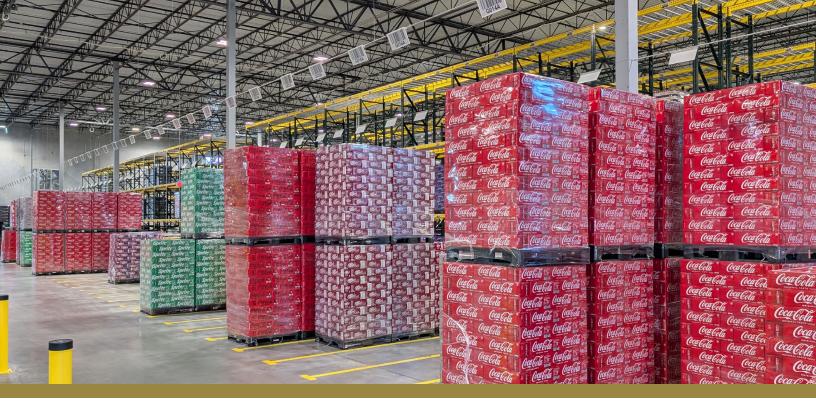

## **Customer Overview**

Coca-Cola's new headquarters and distribution center in Apex, NC represents a strategic move to consolidate two former offices into a single, state-of-the-art facility. This transition is designed to improve operational efficiency, collaboration, and logistics under one roof. The facility features enhanced sustainable building specifications that yield zero landfill waste and create as little environmental impact as possible, reflecting Coca-Cola's commitment to sustainability and innovation. Beyond its environmental focus, the new headquarters demonstrates Coca-Cola's appreciation for its workforce by providing a modern, welcoming facility that fosters a safe, efficient, and collaborative working environment.

# **Results and Impact**

The new Coca-Cola HQ officially opened at the end of last year, with employees and operations gradually transitioning into the space. This phased approach ensured that every aspect of the infrastructure was tested and optimized before full occupancy.